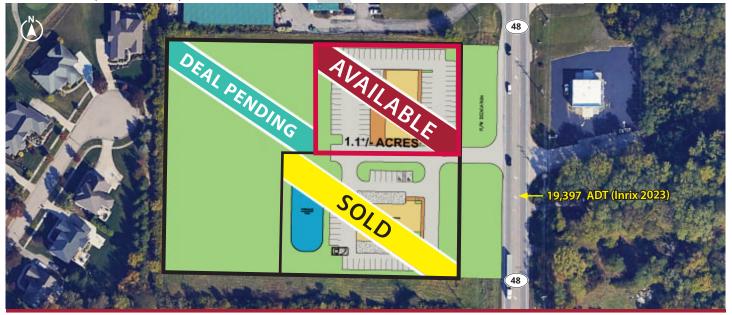

5471 OH-48, Maineville, OH 45039

+/- 1.1 Acres - SALE / LEASE / B-T-S

#### **Property Details:**

- Located on State Route 48 in fast-growing Hamilton Township (Warren County, OH)
- Just north of a newly constructed Kroger Marketplace (opened December 2024)
- Lot adjacent to Christian Brothers Automotive, currently under construction
- · High-traffic corridor with strong national retailers

#### Traffic Counts:

| Inrix 2023 | ADT                 |
|------------|---------------------|
| SR 48      | 19,397 (Inrix 2023) |