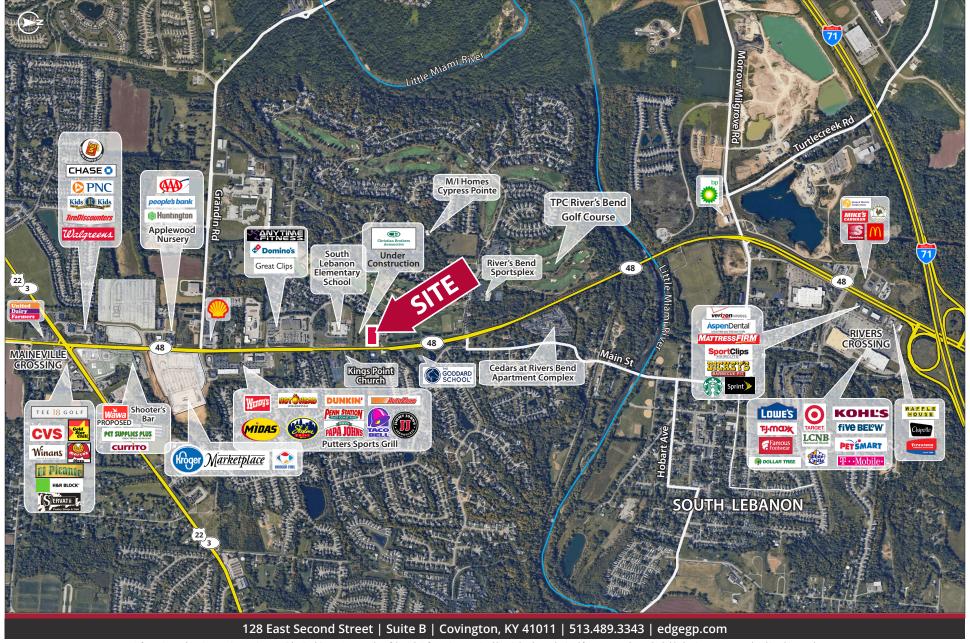

#### Surrounding Retailers Include:

5471 OH-48, Maineville, OH 45039

Overview Market Aerial

SITE

5471 OH-48, Maineville, OH 45039

PHILLIPS PARK

GLEN LAKE
WLOVE BRITISH AND THE LAKE
ON THE LAKE

AVALON HEIGHTS

MAINEVILLE