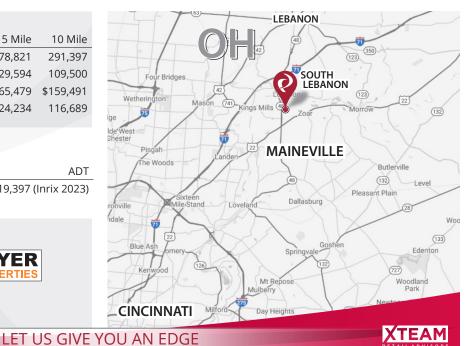

| Demographics:          |           |           |           |           |
|------------------------|-----------|-----------|-----------|-----------|
| 2024 Estimates         | 1 Mile    | 3 Mile    | 5 Mile    | 10 Mile   |
| Population             | 5,822     | 35,029    | 78,821    | 291,397   |
| Households             | 2,072     | 12,903    | 29,594    | 109,500   |
| Average HH Income      | \$184,548 | \$171,318 | \$165,479 | \$159,491 |
| Total No. of Employees | 775       | 6,941     | 24,234    | 116,689   |

#### Traffic Counts:

| Inrix 2023 | ADT                 |
|------------|---------------------|
| SR 48      | 19,397 (Inrix 2023) |

## Market Map and Demographics